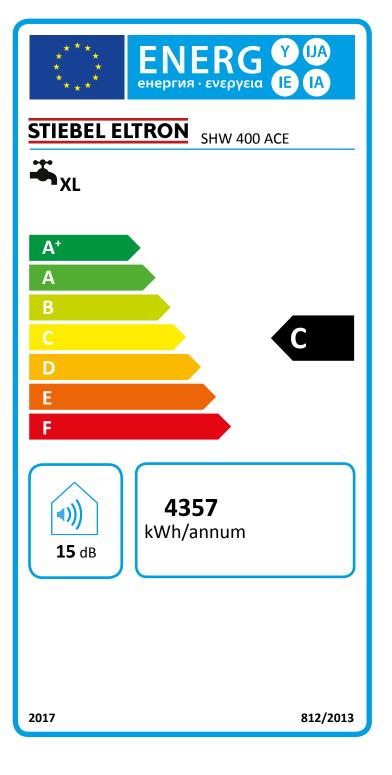

## Product datasheet: Conventional water heaters to regulation (EU) no. 812/2013 and 814/2013 / (S.I. 2019 No. 539 / Schedule 2)

|                                                        |       | SHW 400 ACE    |
|--------------------------------------------------------|-------|----------------|
|                                                        |       | 070076         |
| Manufacturer                                           |       | STIEBEL ELTRON |
| Load profile                                           |       | XL             |
| Energy efficiency class                                |       | C              |
| Energy conversion efficiency                           | %     | 38             |
| Annual power consumption                               | kWh   | 4357           |
| Default temperature setting                            | °C    | 60             |
| Sound power level                                      | dB(A) | 15             |
| Option for exclusive operation during off-peak periods |       | -              |
| Smart function                                         |       | -              |
| storage volume V                                       | l     | 400            |
| Mixed water volume at 40 °C                            |       | 618            |
| Daily power consumption                                | kWh   | 20,07          |