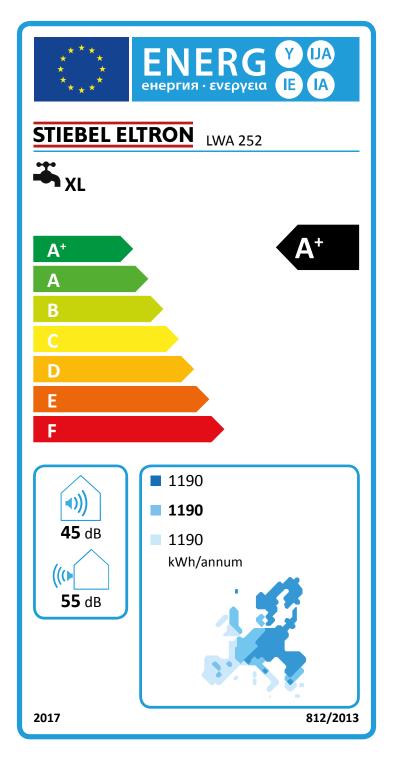

## Product datasheet: hot water storage tanks heat pump, extract air mode to regulation (EU) no. $812/2013 / (S.I.\ 2019\ No.\ 539 / Schedule\ 2)$

|                                                                              |       | LWA 252                                     |
|------------------------------------------------------------------------------|-------|---------------------------------------------|
|                                                                              |       | 074264                                      |
| Manufacturer                                                                 |       | STIEBEL ELTRON                              |
| Load profile                                                                 |       | XL                                          |
| Energy efficiency class, DHW heating (extract air)                           |       | A+                                          |
| Energy efficiency for DHW heating (ηwh), moderate climate (extract air)      | %     | 141                                         |
| Annual power consumption (AEC), moderate climate (extract air)               | kWh   | 1190                                        |
| Default temperature setting                                                  | °C    | 55                                          |
| Sound power level LWA, indoors (extract air)                                 | dB(A) | 45                                          |
| Operation exclusively enabled during low load times                          |       | -                                           |
| Special precautions to be taken during assembly, installation or maintenance |       | See installation and operating instructions |
| Energy efficiency for DHW heating (ηwh), colder climate (extract air)        | %     | 141                                         |
| Energy efficiency for DHW heating (ηwh), warmer climate (extract air)        | %     | 141                                         |
| Annual power consumption (AEC), colder climate (extract air)                 | kWh   | 1190                                        |
| Annual power consumption (AEC), warmer climate (extract air)                 | kWh   | 1190                                        |
| Sound power level LWA, outdoors (extract air)                                | dB(A) | 55                                          |
| Daily power consumption Qelec, moderate climate (extract air)                | kWh   | 5.586                                       |
| Volume of mixed water at 40 °C, V40 (extract air)                            | ĺ     | 412                                         |
| Applied harmonised standards                                                 |       | Official Journal of the European Union      |