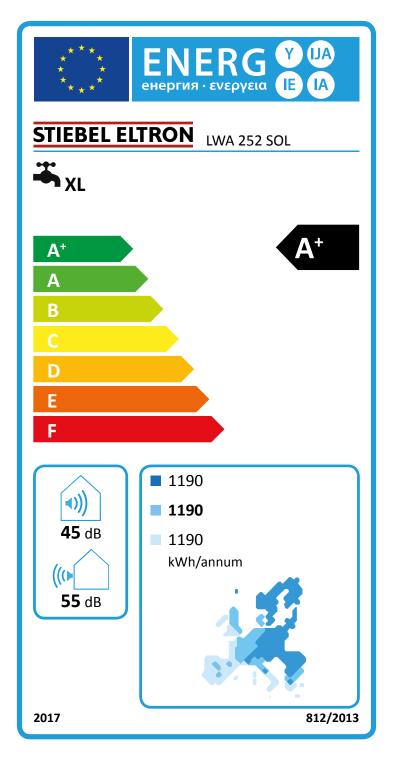

## Product datasheet: hot water storage tanks heat pump, extract air mode to regulation (EU) no. $812/2013 / (S.I.\ 2019\ No.\ 539 / Schedule\ 2)$

|                                                                              |       | LWA 252 SOL                                 |
|------------------------------------------------------------------------------|-------|---------------------------------------------|
|                                                                              |       | 074265                                      |
| Manufacturer                                                                 |       | STIEBEL ELTRON                              |
| Load profile                                                                 |       | XL                                          |
| Energy efficiency class, DHW heating (extract air)                           |       | A+                                          |
| Energy efficiency for DHW heating (ηwh), moderate climate (extract air)      | %     | 141                                         |
| Annual power consumption (AEC), moderate climate (extract air)               | kWh   | 1190                                        |
| Default temperature setting                                                  | °C    | 55                                          |
| Sound power level LWA, indoors (extract air)                                 | dB(A) | 45                                          |
| Operation exclusively enabled during low load times                          |       | -                                           |
| Special precautions to be taken during assembly, installation or maintenance |       | See installation and operating instructions |
| Energy efficiency for DHW heating (ηwh), colder climate (extract air)        | %     | 141                                         |
| Energy efficiency for DHW heating (ηwh), warmer climate (extract air)        | %     | 141                                         |
| Annual power consumption (AEC), colder climate (extract air)                 | kWh   | 1190                                        |
| Annual power consumption (AEC), warmer climate (extract air)                 | kWh   | 1190                                        |
| Sound power level LWA, outdoors (extract air)                                | dB(A) | 55                                          |
| Daily power consumption Qelec, moderate climate (extract air)                | kWh   | 5.586                                       |
| Volume of mixed water at 40 °C, V40 (extract air)                            | ĺ     | 412                                         |
| Applied harmonised standards                                                 |       | Official Journal of the European Union      |