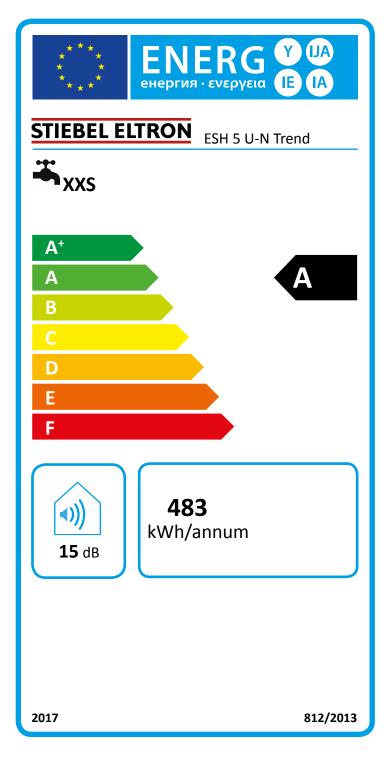

## Product datasheet: Conventional water heaters to regulation (EU) no. 812/2013 and 814/2013 / (S.I. 2019 No. 539 / Schedule 2)

|                                                        |             | ESH 5 U-N Trend |
|--------------------------------------------------------|-------------|-----------------|
|                                                        |             | 201386          |
| Manufacturer                                           |             | STIEBEL ELTRON  |
|                                                        | <del></del> |                 |
| Load profile                                           |             | XXS             |
| Energy efficiency class                                |             | A               |
| Energy conversion efficiency                           | %           | 38.00           |
| Annual power consumption                               | kWh         | 483             |
| Default temperature setting                            | °C          | 55              |
| Sound power level                                      | dB(A)       | 15              |
| Option for exclusive operation during off-peak periods |             | -               |
| Special information on measuring efficiency            |             | None            |
| Smart function                                         |             | -               |
| storage volume V                                       | I           | 5.00            |
| Mixed water volume at 40 °C                            | I           | 9,3             |
| Daily power consumption                                | kWh         | 2,231           |