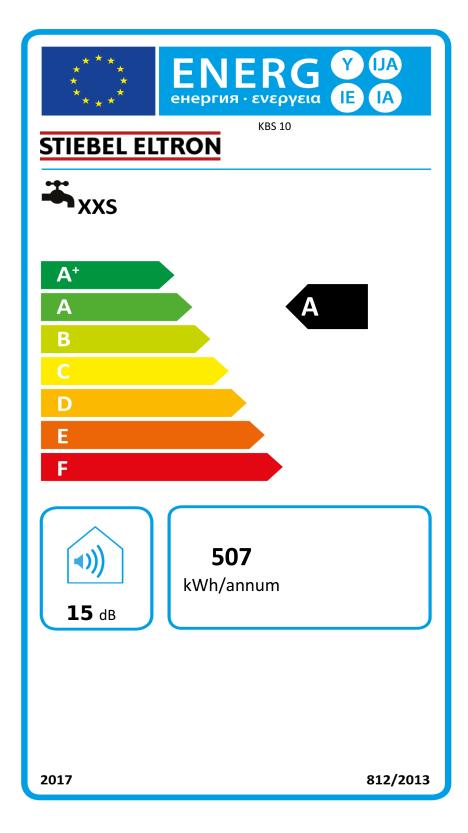

## Product datasheet: Conventional water heater to Regulation (EU) No 812/2013 | 814/2013 / (S.I. 2019 No. 539 / Programme 2)

|                                                         |            | KBS 10         |
|---------------------------------------------------------|------------|----------------|
|                                                         |            | 203873         |
| Manufacturer                                            |            | STIEBEL ELTRON |
| Load profile                                            |            | XXS            |
| Energy efficiency class                                 |            | А              |
| Energy conversion efficiency                            | %          | 36             |
| Annual power consumption                                | kWh / Jahr | 507            |
| Default temperature settings on the temperature control | °C         | 7,0            |
| Sound power level LWA                                   | dB         | 15             |
| Option for operation only at off-peak times             |            | -              |
| Weekly power consumption without Smart                  | kWh        | 17             |
| Cylinder volume V                                       | I          | 10             |
| Daily power consumption                                 | kWh        | 2              |