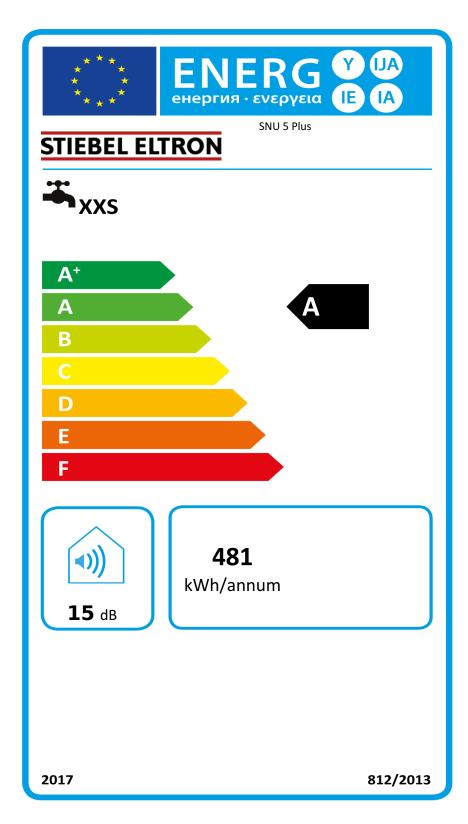

## Product datasheet: Conventional water heater to Regulation (EU) No 812/2013 | 814/2013 / (S.I. 2019 No. 539 / Programme 2)

|                                                         |            | SNU 5 Plus     |
|---------------------------------------------------------|------------|----------------|
|                                                         |            | 204972         |
| Manufacturer                                            |            | STIEBEL ELTRON |
| Load profile                                            |            | XXS            |
| Energy efficiency class                                 |            | A              |
| Energy conversion efficiency                            | %          | 38             |
| Annual power consumption                                | kWh / Jahr | 481            |
| Default temperature settings on the temperature control | °C         | 7,0            |
| Sound power level LWA                                   | dB         | 15             |
| Special information on efficiency measurement           |            | none           |
| Weekly power consumption without Smart                  | kWh        | 16             |
| Cylinder volume V                                       | ı          | 5              |
| Mixed water amount at 40 °C                             | ı          | 9              |
| Daily power consumption                                 | kWh        | 2              |