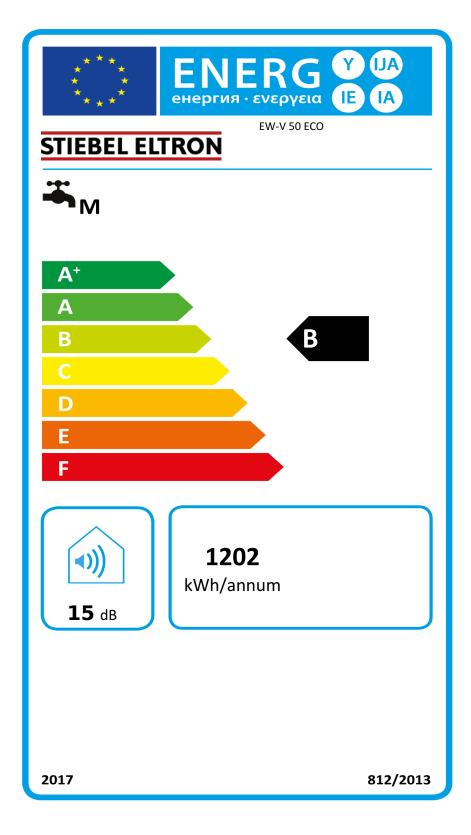

## Product datasheet: Conventional water heater to Regulation (EU) No 812/2013 | 814/2013 / (S.I. 2019 No. 539 / Programme 2)

|                                                         |            | EW-V 50 ECO    |
|---------------------------------------------------------|------------|----------------|
|                                                         |            | 205033         |
| Manufacturer                                            |            | STIEBEL ELTRON |
| Load profile                                            |            | M              |
| Energy efficiency class                                 |            | В              |
| Energy conversion efficiency                            | %          | 43             |
| Annual power consumption                                | kWh / Jahr | 1202           |
| Default temperature settings on the temperature control | °C         | 85,0           |
| Sound power level LWA                                   | dB         | 15             |
| Smart factor                                            |            | x              |
| Weekly power consumption with Smart                     | kWh        | 23             |
| Weekly power consumption without Smart                  | kWh        | 26             |
| Cylinder volume V                                       | I          | 50             |
| Mixed water amount at 40 °C                             | I          | 127            |
| Daily power consumption                                 | kWh        | 6              |