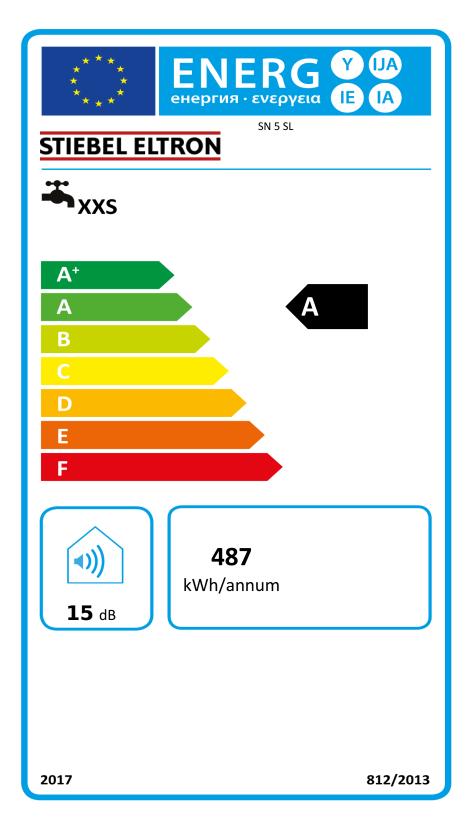

## Product datasheet: Conventional water heater to Regulation (EU) No 812/2013 | 814/2013 / (S.I. 2019 No. 539 / Programme 2)

|                                                         |                                                | SN 5 SL        |
|---------------------------------------------------------|------------------------------------------------|----------------|
|                                                         |                                                | 221123         |
| Manufacturer                                            |                                                | STIEBEL ELTRON |
| Load profile                                            | <u>,                                      </u> | XXS            |
| Energy efficiency class                                 |                                                | A              |
| Energy conversion efficiency                            | %                                              | 38             |
| Annual power consumption                                | kWh / Jahr                                     | 487            |
| Default temperature settings on the temperature control | °C                                             | 7,0            |
| Sound power level LWA                                   | dB                                             | 15             |
| Option for operation only at off-peak times             |                                                | -              |
| Weekly power consumption without Smart                  | kWh                                            | 16             |
| Cylinder volume V                                       | ı                                              | 5              |
| Mixed water amount at 40 °C                             | ı                                              | 10             |
| Daily power consumption                                 | kWh                                            | 2              |
|                                                         |                                                |                |