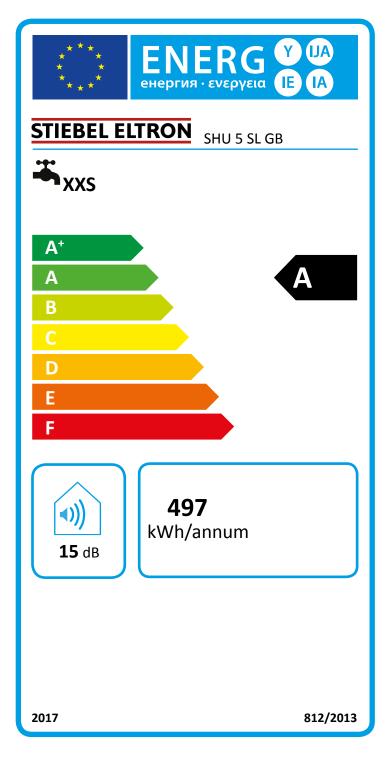

## Product datasheet: Conventional water heaters to regulation (EU) no. 812/2013 and 814/2013 / (S.I. 2019 No. 539 / Schedule 2)

|                                                        |       | CUIL E CL CD   |
|--------------------------------------------------------|-------|----------------|
|                                                        |       | SHU 5 SL GB    |
|                                                        |       | 222153         |
| Manufacturer                                           |       | STIEBEL ELTRON |
| Load profile                                           |       | XXS            |
| Energy efficiency class                                |       | A              |
| Energy conversion efficiency                           | %     | 37.00          |
| Annual power consumption                               | kWh   | 497            |
| Default temperature setting                            | °C    | 55             |
| Sound power level                                      | dB(A) | 15             |
| Option for exclusive operation during off-peak periods |       | -              |
| Special information on measuring efficiency            |       | None           |
| Smart function                                         |       | -              |
| storage volume V                                       | l     | 5.00           |
| Mixed water volume at 40 °C                            |       | 10             |
| Daily power consumption                                | kWh   | 2,313          |