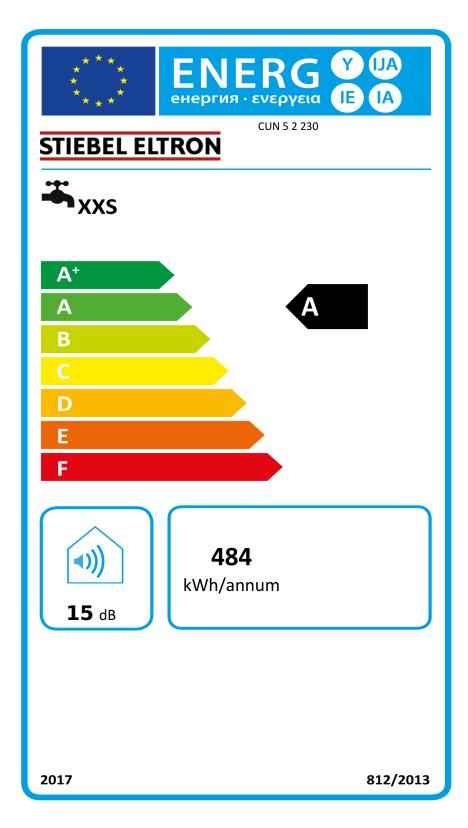

## Product datasheet: Conventional water heater to Regulation (EU) No 812/2013 | 814/2013 / (S.I. 2019 No. 539 / Programme 2)

|                                                         |            | CUN 5 2 230    |
|---------------------------------------------------------|------------|----------------|
|                                                         |            | 222179         |
| Manufacturer                                            |            | STIEBEL ELTRON |
| Load profile                                            |            | XXS            |
| Energy efficiency class                                 |            | A              |
| Energy conversion efficiency                            | %          | 38             |
| Annual power consumption                                | kWh / Jahr | 484            |
| Default temperature settings on the temperature control | °C         | 7,0            |
| Sound power level LWA                                   | dB         | 15             |
| Option for operation only at off-peak times             |            | -              |
| Weekly power consumption without Smart                  | kWh        | 16             |
| Cylinder volume V                                       | ı          | 5              |
| Mixed water amount at 40 °C                             | ı          | 10             |
| Daily power consumption                                 | kWh        | 2              |
|                                                         |            |                |