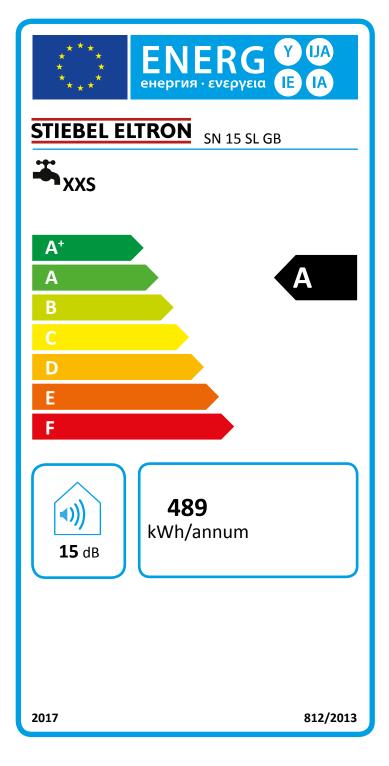

## Product datasheet: Conventional water heaters to regulation (EU) no. 812/2013 and 814/2013 / (S.I. 2019 No. 539 / Schedule 2)

|                                                        |          | SN 15 SL GB    |
|--------------------------------------------------------|----------|----------------|
|                                                        |          | 227682         |
| Manufacturer                                           |          | STIEBEL ELTRON |
| Load profile                                           |          | XXS            |
| Energy efficiency class                                |          | A              |
| Energy conversion efficiency                           | %        | 38             |
| Annual power consumption                               | kWh      | 489            |
| Default temperature setting                            | °C       | 55             |
| Sound power level                                      | dB(A)    | 15             |
| Option for exclusive operation during off-peak periods |          | -              |
| Special information on measuring efficiency            |          | None           |
| Smart function                                         |          | -              |
| storage volume V                                       | <u> </u> | 15             |
| Mixed water volume at 40 °C                            | I        | 28             |
| Daily power consumption                                | kWh      | 2.260          |