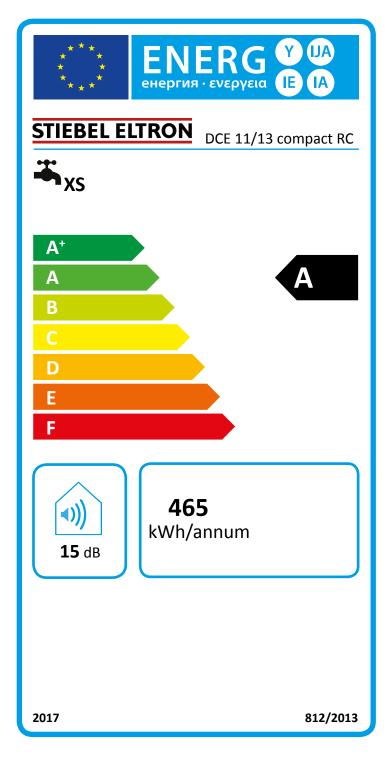

## Product datasheet: Conventional water heaters to regulation (EU) no. 812/2013 and 814/2013 / (S.I. 2019 No. 539 / Schedule 2)

|                                             |       | DCE 11/13 compact RC |
|---------------------------------------------|-------|----------------------|
|                                             |       | 230771               |
| Manufacturer                                |       | STIEBEL ELTRON       |
| Load profile                                |       | XS                   |
| Energy efficiency class                     |       | A                    |
| Energy conversion efficiency                | %     | 40                   |
| Annual power consumption                    | kWh   | 465                  |
| Default temperature setting                 | °C    | 60                   |
| Sound power level                           | dB(A) | 15                   |
| Special information on measuring efficiency |       | Data at Pmax.        |
| Daily power consumption                     | kWh   | 2,124                |