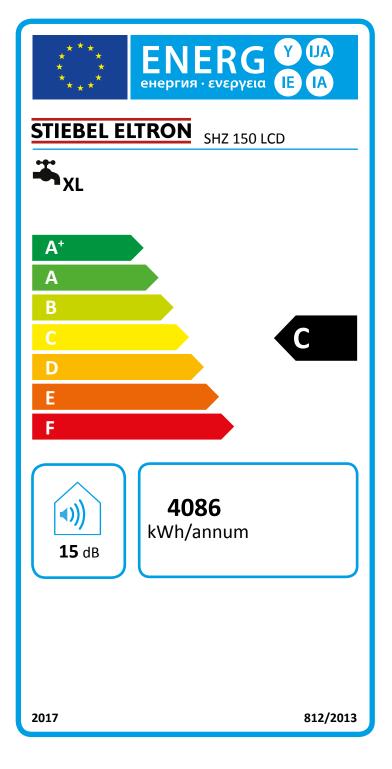

|                                                        |       | SHZ 150 LCD    |
|--------------------------------------------------------|-------|----------------|
|                                                        |       | 231256         |
| Manufacturer                                           |       | STIEBEL ELTRON |
| Load profile                                           |       | XL             |
| Energy efficiency class                                |       | С              |
| Energy conversion efficiency                           | %     | 40             |
| Annual power consumption                               | kWh   | 4086           |
| Default temperature setting                            | °C    | 85             |
| Sound power level                                      | dB(A) | 15             |
| Option for exclusive operation during off-peak periods |       | _              |
| Smart function                                         |       | X              |
| Weekly power consumption with Smart                    | kWh   | 82.096         |
| Weekly power consumption without Smart                 | kWh   | 89.632         |
| storage volume V                                       | l     | 150            |
| Mixed water volume at 40 °C                            | ĺ     | 355            |
| Daily power consumption                                | kWh   | 20.161         |