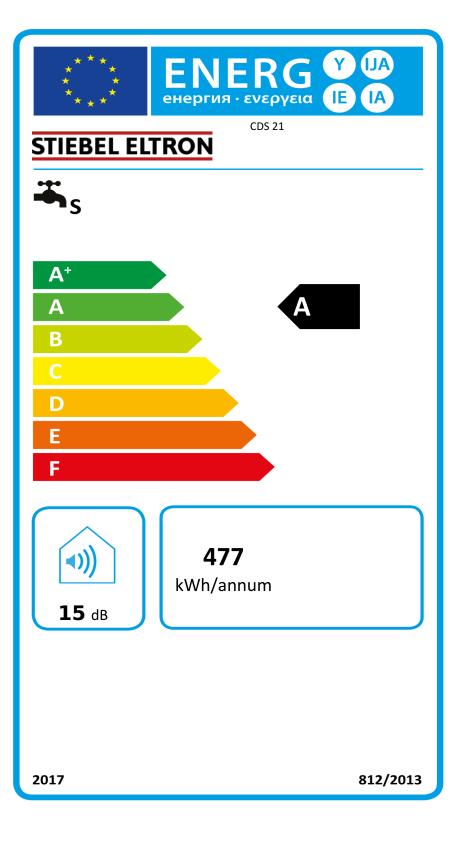

## Product datasheet: Conventional water heater to Regulation (EU) No 812/2013 | 814/2013 / (S.I. 2019 No. 539 / Programme 2)

|                                                         |            | CDS 21         |
|---------------------------------------------------------|------------|----------------|
|                                                         |            | 231895         |
| Manufacturer                                            |            | STIEBEL ELTRON |
| Load profile                                            |            | S              |
| Energy efficiency class                                 |            | A              |
| Energy conversion efficiency                            | %          | 39             |
| Annual power consumption                                | kWh / Jahr | 477            |
| Default temperature settings on the temperature control | °C         | 55,0           |
| Sound power level LWA                                   | dB         | 15             |
| Option for operation only at off-peak times             |            | -              |
| Daily power consumption                                 | kWh        | 2              |