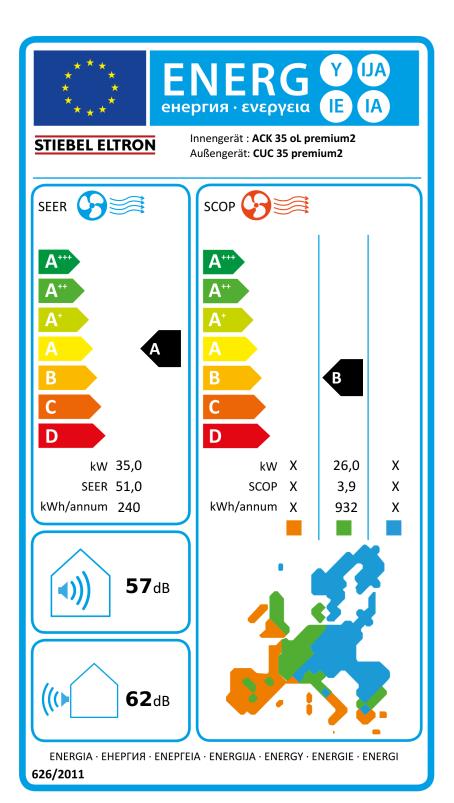

## Product datasheet: Split air conditioning unit to Regulation (EU) No. 626/2011

|                                                                  |       | CACR 35 premium2   |
|------------------------------------------------------------------|-------|--------------------|
|                                                                  |       | 232640             |
| Manufacturer                                                     |       | STIEBEL ELTRON     |
| Outdoor unit                                                     |       | CUC 35 premium2    |
| Indoor unit                                                      |       | ACK 35 oL premium2 |
| Sound power level in cooling mode, outdoor unit                  | dB(A) | 62                 |
| Sound power level in cooling mode, indoor unit                   | dB(A) | 57                 |
| GWP                                                              |       | 2088               |
| Seasonal energy efficiency ratio in cooling mode (SEER)          |       | 51,0               |
| Energy efficiency class, cooling                                 |       | A                  |
| Annual power consumption for cooling (QCE)                       | kWh/a | 240                |
| Design load, cooling                                             | kW    | 35,0               |
| Seasonal coefficient of performance in heating mode (SCOP)       |       | 3,9                |
| Energy efficiency class, heating                                 |       | В                  |
| Annual power consumption for heating (QHE)                       | kWh/a | 932                |
| Nominal capacity for specified reference temperature, heating    | kW    | 23,0               |
| Nominal capacity for dual mode temperature, heating              | kW    | 23,0               |
| Nominal capacity for temperature at the operating limit, heating | kW    | 23,0               |
| Design load, heating                                             | kW    | 26,0               |
| Backup heating output                                            | kW    | 3,0                |