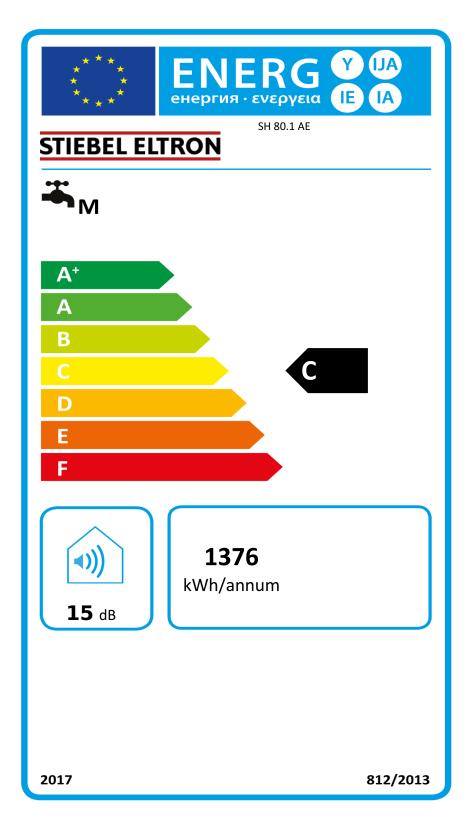

## Product datasheet: Conventional water heater to Regulation (EU) No 812/2013 | 814/2013 / (S.I. 2019 No. 539 / Programme 2)

|                                                         |            | SH 80.1 AE     |
|---------------------------------------------------------|------------|----------------|
|                                                         |            | 236101         |
| Manufacturer                                            |            | STIEBEL ELTRON |
| Load profile                                            |            | M              |
| Energy efficiency class                                 |            | С              |
| Energy conversion efficiency                            | %          | 37             |
| Annual power consumption                                | kWh / Jahr | 1376           |
| Default temperature settings on the temperature control | °C         | 60,0           |
| Sound power level LWA                                   | dB         | 15             |
| Option for operation only at off-peak times             |            |                |
| Weekly power consumption without Smart                  | kWh        | 45             |
| Cylinder volume V                                       |            | 80             |
| Mixed water amount at 40 °C                             |            | 135            |
| Daily power consumption                                 | kWh        | 6              |
|                                                         |            |                |