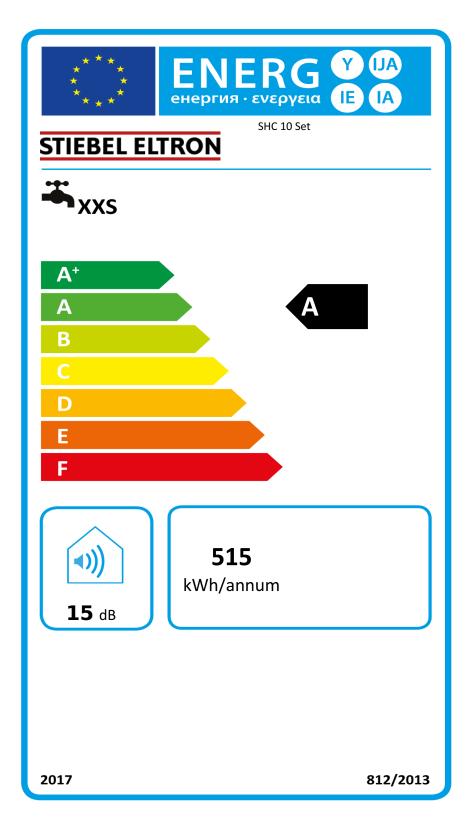

## Product datasheet: Conventional water heater to Regulation (EU) No 812/2013 | 814/2013 / (S.I. 2019 No. 539 / Programme 2)

|                                                         |            | SHC 10 Set     |
|---------------------------------------------------------|------------|----------------|
|                                                         |            | 236129         |
| Manufacturer                                            |            | STIEBEL ELTRON |
| Load profile                                            |            | XXS            |
| Energy efficiency class                                 |            | A              |
| Energy conversion efficiency                            | %          | 36             |
| Annual power consumption                                | kWh / Jahr | 515            |
| Default temperature settings on the temperature control | °C         | 7,0            |
| Sound power level LWA                                   | dB         | 15             |
| Option for operation only at off-peak times             |            | -              |
| Special information on efficiency measurement           |            | none           |
| Weekly power consumption without Smart                  | kWh        | 17             |
| Cylinder volume V                                       | ı          | 10             |
| Mixed water amount at 40 °C                             | ı          | 153            |
| Daily power consumption                                 | kWh        | 2              |