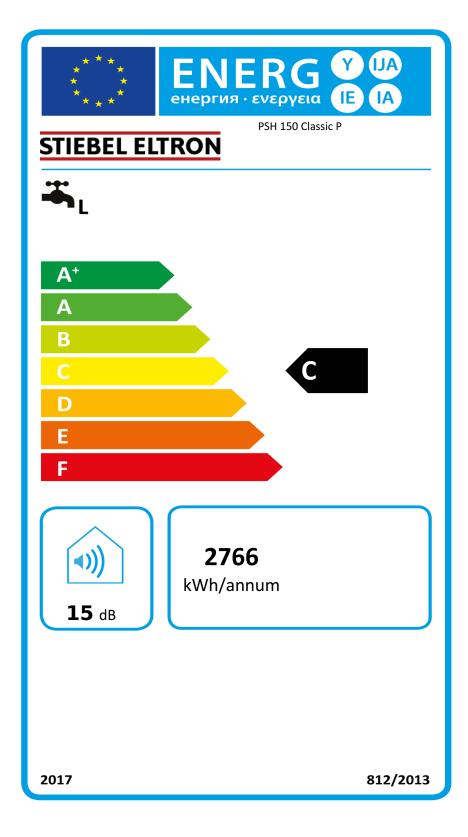

## Product datasheet: Conventional water heater to Regulation (EU) No 812/2013 | 814/2013 / (S.I. 2019 No. 539 / Programme 2)

|                                                         |            | PSH 150 Classic P |
|---------------------------------------------------------|------------|-------------------|
|                                                         |            | 238420            |
| Manufacturer                                            |            | STIEBEL ELTRON    |
| Load profile                                            |            | L                 |
| Energy efficiency class                                 |            | С                 |
| Energy conversion efficiency                            | %          | 37                |
| Annual power consumption                                | kWh / Jahr | 2766              |
| Default temperature settings on the temperature control | °C         | 60,0              |
| Sound power level LWA                                   | dB         | 15                |
| Option for operation only at off-peak times             |            | -                 |
| Special information on efficiency measurement           |            | none              |
| Weekly power consumption without Smart                  | kWh        | 90                |
| Cylinder volume V                                       |            | 150               |
| Mixed water amount at 40 °C                             |            | 270               |
| Daily power consumption                                 | kWh        | 13                |