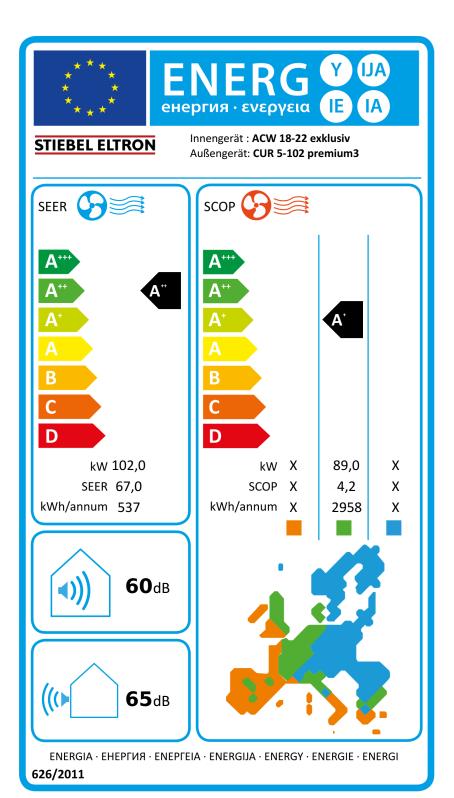

|                                                                  |       | CUR 5-102 Premium3 |
|------------------------------------------------------------------|-------|--------------------|
|                                                                  |       | 238933             |
| Manufacturer                                                     |       | STIEBEL ELTRON     |
| Outdoor unit                                                     |       | CUR 5-102 premium3 |
| Indoor unit                                                      |       | ACW 18-22 exklusiv |
| Sound power level in cooling mode, outdoor unit                  | dB(A) | 65                 |
| Sound power level in cooling mode, indoor unit                   | dB(A) | 60                 |
| GWP                                                              |       | 1975               |
| Seasonal energy efficiency ratio in cooling mode (SEER)          |       | 67,0               |
| Energy efficiency class, cooling                                 |       | A++                |
| Annual power consumption for cooling (QCE)                       | kWh/a | 537                |
| Design load, cooling                                             | kW    | 102,0              |
| Seasonal coefficient of performance in heating mode (SCOP)       |       | 4,2                |
| Energy efficiency class, heating                                 |       | A+                 |
| Annual power consumption for heating (QHE)                       | kWh/a | 2958               |
| Nominal capacity for specified reference temperature, heating    | kW    | 730,0              |
| Nominal capacity for dual mode temperature, heating              | kW    | 790,0              |
| Nominal capacity for temperature at the operating limit, heating | kW    | 630,0              |
| Design load, heating                                             | kW    | 89,0               |
| Backup heating output                                            | kW    | 160,0              |