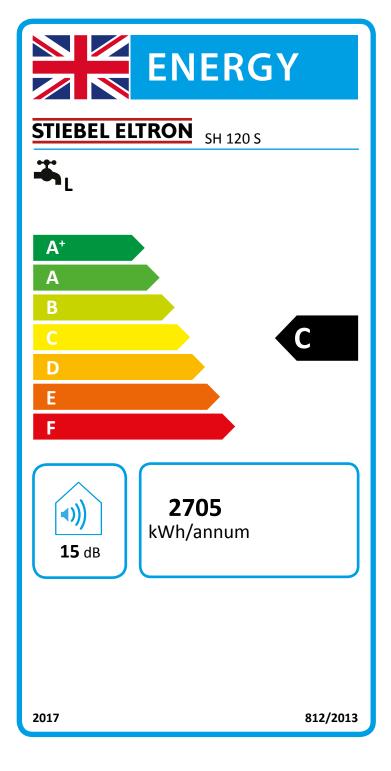

## Product datasheet: Conventional water heaters to regulation (EU) no. 812/2013 and 814/2013 / (S.I. 2019 No. 539 / Schedule 2)

|                                                        |       | SH 120 S       |
|--------------------------------------------------------|-------|----------------|
|                                                        |       | 073051         |
| Manufacturer                                           |       | STIEBEL ELTRON |
| Load profile                                           |       | L              |
| Energy efficiency class                                |       | С              |
| Energy conversion efficiency                           | %     | 38             |
| Annual power consumption                               | kWh   | 2705           |
| Default temperature setting                            | °C    | 60             |
| Sound power level                                      | dB(A) | 15             |
| Option for exclusive operation during off-peak periods |       | <u>-</u>       |
| Smart function                                         |       |                |
| Mixed water volume at 40 °C                            | l     | 182            |
| Daily power consumption                                | kWh   | 12.516         |