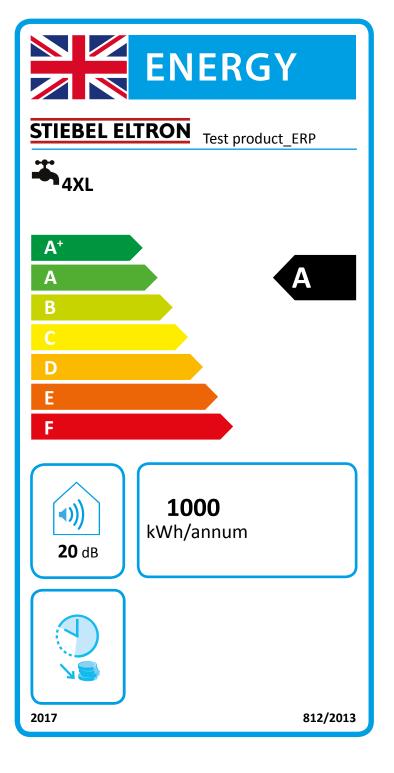

|                                                        |       | Test product_ERP |
|--------------------------------------------------------|-------|------------------|
|                                                        |       | 123456           |
| Manufacturer                                           |       | STIEBEL ELTRON   |
| Load profile                                           |       | 4XL              |
| Energy efficiency class                                |       | A                |
| Energy conversion efficiency                           | %     | 30               |
| Annual power consumption                               | kWh   | 1000             |
| Default temperature setting                            | °C    | 100              |
| Sound power level                                      | dB(A) | 20               |
| Option for exclusive operation during off-peak periods | •     | X                |
| Special information on measuring efficiency            |       | Data at Pmax.    |
| Smart function                                         |       | X                |
| Weekly power consumption with Smart                    | kWh   | 33               |
| Weekly power consumption without Smart                 | kWh   | 99               |
| storage volume V                                       | l     | 200              |
| Mixed water volume at 40 °C                            | I.    | 78               |