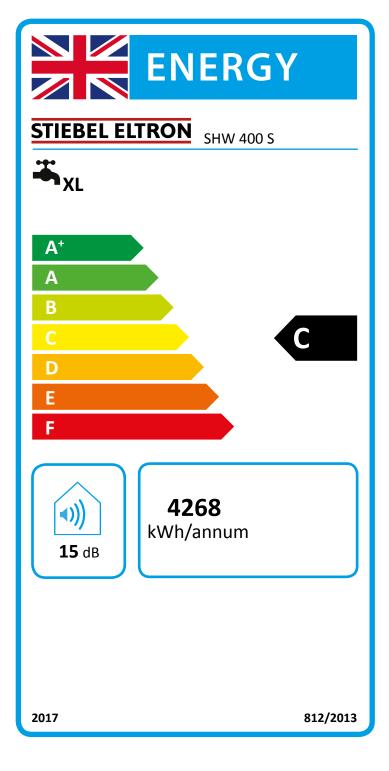

## Product datasheet: Conventional water heaters to regulation (EU) no. 812/2013 and 814/2013 / (S.I. 2019 No. 539 / Schedule 2)

|                                                        |       | SHW 400 S      |
|--------------------------------------------------------|-------|----------------|
|                                                        |       | 182122         |
| Manufacturer                                           |       | STIEBEL ELTRON |
| Load profile                                           |       | XL             |
| Energy efficiency class                                |       | С              |
| Energy conversion efficiency                           | %     | 39             |
| Annual power consumption                               | kWh   | 4268           |
| Default temperature setting                            | °C    | 60             |
| Sound power level                                      | dB(A) | 15             |
| Option for exclusive operation during off-peak periods |       | -              |
| Smart function                                         | •     | -              |
| storage volume V                                       | ı     | 400            |
| Mixed water volume at 40 °C                            | I     | 639            |
| Daily power consumption                                | kWh   | 19,544         |