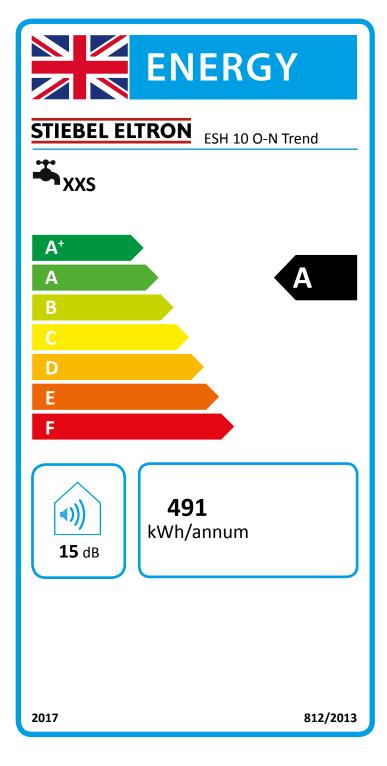

## Product datasheet: Conventional water heaters to regulation (EU) no. 812/2013 and 814/2013 / (S.I. 2019 No. 539 / Schedule 2)

|                                                        |       | ESH 10 O-N Trend |
|--------------------------------------------------------|-------|------------------|
|                                                        |       | 201393           |
| Manufacturer                                           |       | STIEBEL ELTRON   |
| Load profile                                           |       | XXS              |
| Energy efficiency class                                |       | A                |
| Energy conversion efficiency                           | %     | 38.00            |
| Annual power consumption                               | kWh   | 491              |
| Default temperature setting                            | °C    | 55               |
| Sound power level                                      | dB(A) | 15               |
| Option for exclusive operation during off-peak periods |       | -                |
| Special information on measuring efficiency            |       | None             |
| Smart function                                         |       | _                |
| storage volume V                                       | 1     | 10.00            |
| Mixed water volume at 40 °C                            | Ī     | 19               |
| Daily power consumption                                | kWh   | 2280             |