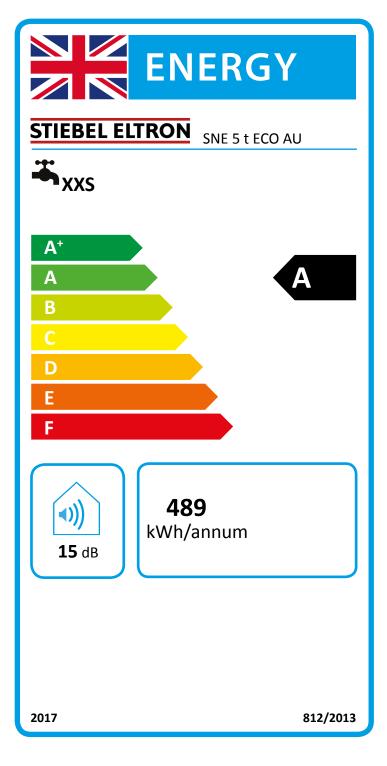

## Product datasheet: Conventional water heaters to regulation (EU) no. 812/2013 and 814/2013 / (S.I. 2019 No. 539 / Schedule 2)

|                                                        |       | SNE 5 t ECO AU |
|--------------------------------------------------------|-------|----------------|
|                                                        |       | 201394         |
| Manufacturer                                           |       | STIEBEL ELTRON |
| Load profile                                           |       | XXS            |
| Energy efficiency class                                |       | A              |
| Energy conversion efficiency                           | %     | 38.00          |
| Annual power consumption                               | kWh   | 489            |
| Default temperature setting                            | °C    | 55             |
| Sound power level                                      | dB(A) | 15             |
| Option for exclusive operation during off-peak periods |       | -              |
| Special information on measuring efficiency            |       | None           |
| Smart function                                         |       |                |
| storage volume V                                       | ĺ     | 5.00           |
| Mixed water volume at 40 °C                            | Ī     | 10             |
| Daily power consumption                                | kWh   | 2,260          |