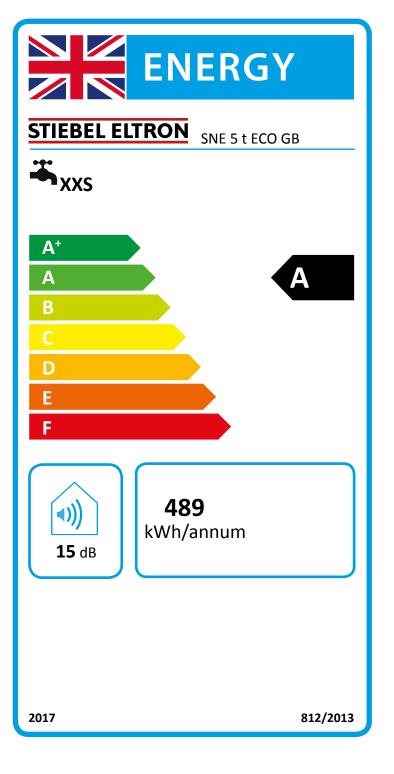

## Product datasheet: Conventional water heaters to regulation (EU) no. 812/2013 and 814/2013 / (S.I. 2019 No. 539 / Schedule 2)

|                                                        |       | SNE 5 t ECO GB |
|--------------------------------------------------------|-------|----------------|
|                                                        |       | 202135         |
| Manufacturer                                           |       | STIEBEL ELTRON |
| Load profile                                           |       | XXS            |
| Energy efficiency class                                |       | A              |
| Energy conversion efficiency                           | %     | 38.00          |
| Annual power consumption                               | kWh   | 489            |
| Default temperature setting                            | °C    | 55             |
| Sound power level                                      | dB(A) | 15             |
| Option for exclusive operation during off-peak periods |       | -              |
| Special information on measuring efficiency            |       | None           |
| Smart function                                         |       | -              |
| storage volume V                                       |       | 5.00           |
| Mixed water volume at 40 °C                            |       | 10             |
| Daily power consumption                                | kWh   | 2,260          |