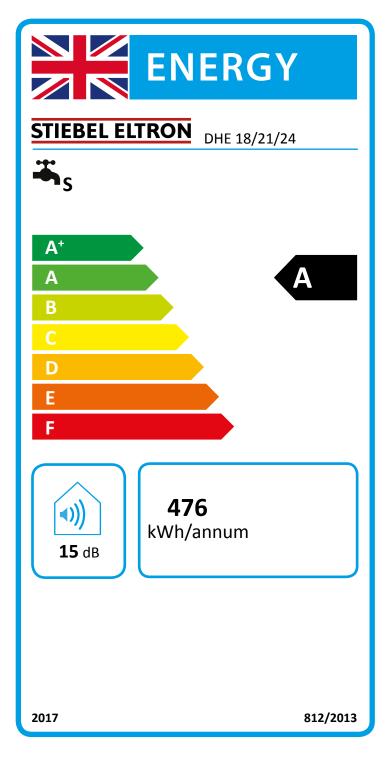

## Product datasheet: Conventional water heaters to regulation (EU) no. 812/2013 and 814/2013 / (S.I. 2019 No. 539 / Schedule 2)

|                                             |       | DHE 18/21/24                                                                      |
|---------------------------------------------|-------|-----------------------------------------------------------------------------------|
|                                             |       | 202656                                                                            |
| Manufacturer                                |       | STIEBEL ELTRON                                                                    |
| Load profile                                |       | S                                                                                 |
| Energy efficiency class                     |       | A                                                                                 |
| Energy conversion efficiency                | %     | 39                                                                                |
| Annual power consumption                    | kWh   | 476                                                                               |
| Default temperature setting                 | °C    | 60                                                                                |
| Sound power level                           | dB(A) | 15                                                                                |
| Special information on measuring efficiency |       | Measured at ECO level at highest flow rate, maximum output and maximum set value. |
| Daily power consumption                     | kWh   | 2,184                                                                             |