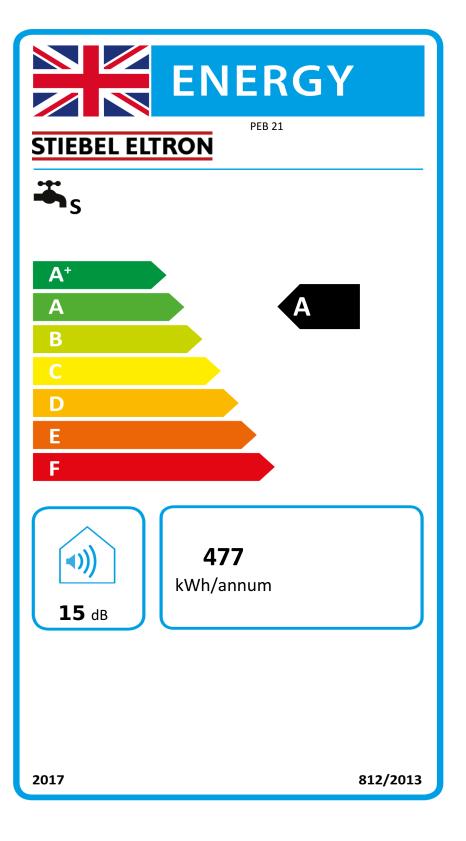

## Product datasheet: Conventional water heater to Regulation (EU) No 812/2013 | 814/2013 / (S.I. 2019 No. 539 / Programme 2)

|                                                         |            | PEB 21         |
|---------------------------------------------------------|------------|----------------|
|                                                         |            | 202695         |
| Manufacturer                                            |            | STIEBEL ELTRON |
| Load profile                                            |            | S              |
| Energy efficiency class                                 |            | А              |
| Energy conversion efficiency                            | %          | 39             |
| Annual power consumption                                | kWh / Jahr | 477            |
| Default temperature settings on the temperature control | °C         | 55,0           |
| Sound power level LWA                                   | dB         | 15             |
| Option for operation only at off-peak times             |            | -              |
| Special information on efficiency measurement           |            | none           |
| Daily power consumption                                 | kWh        | 2              |