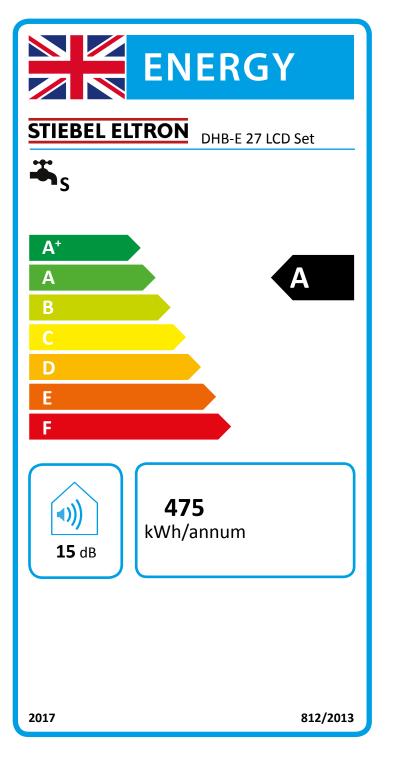

## Product datasheet: Conventional water heaters to regulation (EU) no. 812/2013 and 814/2013 / (S.I. 2019 No. 539 / Schedule 2)

|                                             |       | DHB-E 27 LCD Set                                          |
|---------------------------------------------|-------|-----------------------------------------------------------|
|                                             |       | 203865                                                    |
| Manufacturer                                |       | STIEBEL ELTRON                                            |
| Load profile                                |       | S                                                         |
| Energy efficiency class                     |       | Α                                                         |
| Energy conversion efficiency                | %     | 39                                                        |
| Annual power consumption                    | kWh   | 475                                                       |
| Default temperature setting                 | °C    | 60                                                        |
| Sound power level                           | dB(A) | 15                                                        |
| Special information on measuring efficiency |       | Measured with integral flow limiter and maximum set value |
| Daily power consumption                     | kWh   | 2,184                                                     |