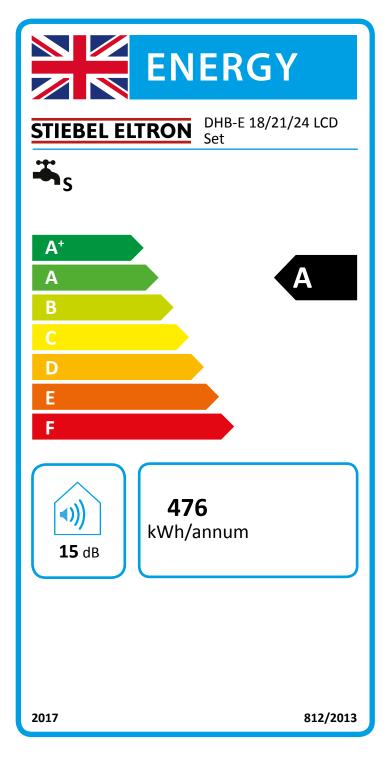

## Product datasheet: Conventional water heaters to regulation (EU) no. 812/2013 and 814/2013 / (S.I. 2019 No. 539 / Schedule 2)

|                                             |       | DHB-E 18/21/24 LCD Set                                                                           |
|---------------------------------------------|-------|--------------------------------------------------------------------------------------------------|
|                                             |       |                                                                                                  |
|                                             |       | 203866                                                                                           |
| Manufacturer                                |       | STIEBEL ELTRON                                                                                   |
| Load profile                                |       | S                                                                                                |
| Energy efficiency class                     |       | A                                                                                                |
| Energy conversion efficiency                | %     | 39                                                                                               |
| Annual power consumption                    | kWh   | 476                                                                                              |
| Default temperature setting                 | °C    | 60                                                                                               |
| Sound power level                           | dB(A) | 15                                                                                               |
| Special information on measuring efficiency |       | Measured with integral flow limiter with highest flow rate, maximum output and maximum set value |
| Daily power consumption                     | kWh   | 2,184                                                                                            |