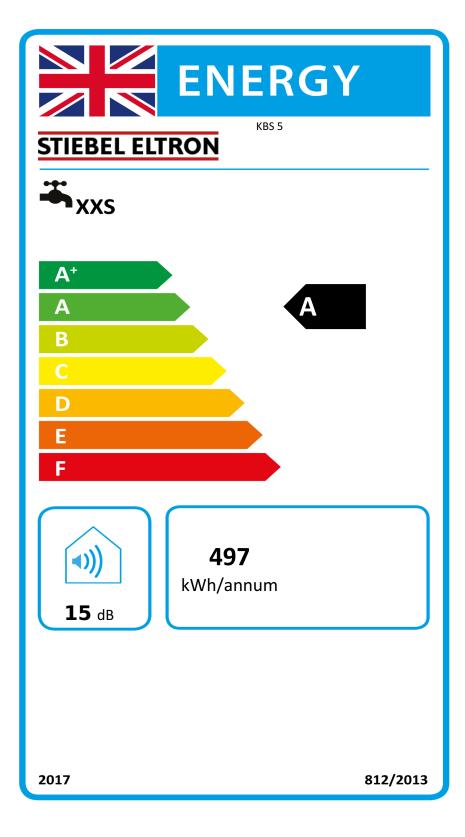

## Product datasheet: Conventional water heater to Regulation (EU) No 812/2013 | 814/2013 / (S.I. 2019 No. 539 / Programme 2)

|                                                         |            | KBS 5          |
|---------------------------------------------------------|------------|----------------|
|                                                         |            | 203872         |
| Manufacturer                                            |            | STIEBEL ELTRON |
| Load profile                                            |            | XXS            |
| Energy efficiency class                                 |            | A              |
| Energy conversion efficiency                            | %          | 37             |
| Annual power consumption                                | kWh / Jahr | 497            |
| Default temperature settings on the temperature control | °C         | 7,0            |
| Sound power level LWA                                   | dB         | 15             |
| Option for operation only at off-peak times             |            | -              |
| Weekly power consumption without Smart                  | kWh        | 16             |
| Cylinder volume V                                       | 1          | 5              |
| Mixed water amount at 40 °C                             | 1          | 10             |
| Daily power consumption                                 | kWh        | 2              |