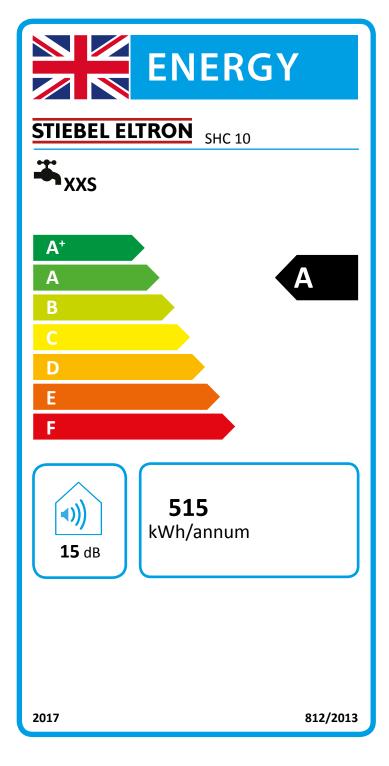

## Product datasheet: Conventional water heaters to regulation (EU) no. 812/2013 and 814/2013 / (S.I. 2019 No. 539 / Schedule 2)

|                                                        |       | SHC 10         |
|--------------------------------------------------------|-------|----------------|
|                                                        |       | 203874         |
| Manufacturer                                           |       | STIEBEL ELTRON |
| Load profile                                           |       | XXS            |
| Energy efficiency class                                |       | A              |
| Energy conversion efficiency                           | %     | 36.00          |
| Annual power consumption                               | kWh   | 515            |
| Default temperature setting                            | °C    | 55             |
| Sound power level                                      | dB(A) | 15             |
| Option for exclusive operation during off-peak periods |       | -              |
| Special information on measuring efficiency            | •     | None           |
| Smart function                                         |       | -              |
| storage volume V                                       |       | 10.00          |
| Mixed water volume at 40 °C                            | 1     | 19             |
| Daily power consumption                                | kWh   | 2,419          |