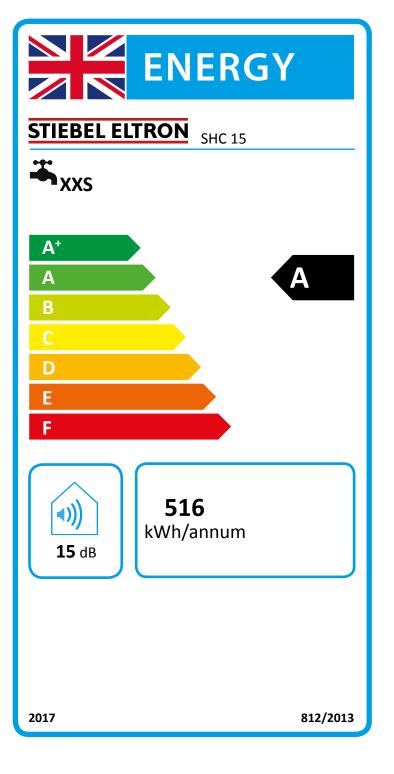

## Product datasheet: Conventional water heaters to regulation (EU) no. 812/2013 and 814/2013 / (S.I. 2019 No. 539 / Schedule 2)

|                                                        |       | SHC 15         |
|--------------------------------------------------------|-------|----------------|
|                                                        |       | 203875         |
| Manufacturer                                           |       | STIEBEL ELTRON |
| Load profile                                           |       | XXS            |
| Energy efficiency class                                |       | A              |
| Energy conversion efficiency                           | %     | 36.00          |
| Annual power consumption                               | kWh   | 516            |
| Default temperature setting                            | °C    | 55             |
| Sound power level                                      | dB(A) | 15             |
| Option for exclusive operation during off-peak periods |       | -              |
| Special information on measuring efficiency            |       | None           |
| Smart function                                         |       | -              |
| storage volume V                                       | ļ     | 15.00          |
| Mixed water volume at 40 °C                            |       | 23             |
| Daily power consumption                                | kWh   | 2,421          |