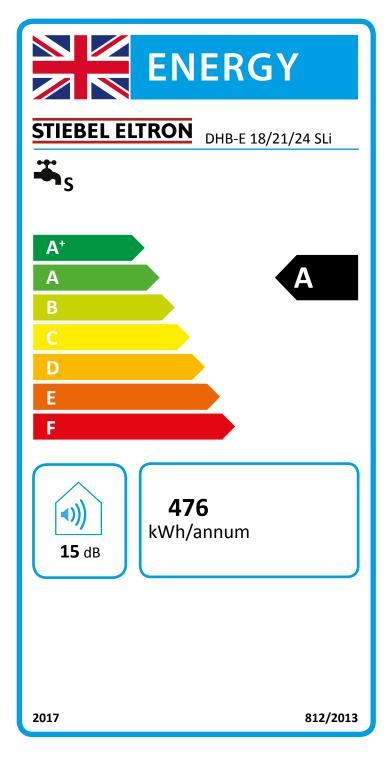

## Product datasheet: Conventional water heaters to regulation (EU) no. 812/2013 and 814/2013 / (S.I. 2019 No. 539 / Schedule 2)

|                                             |       | DHB-E 18/21/24 SLi                                                                               |
|---------------------------------------------|-------|--------------------------------------------------------------------------------------------------|
|                                             |       | 204204                                                                                           |
| Manufacturer                                |       | STIEBEL ELTRON                                                                                   |
| Load profile                                |       | S                                                                                                |
| Energy efficiency class                     |       | A                                                                                                |
| Energy conversion efficiency                | %     | 39                                                                                               |
| Annual power consumption                    | kWh   | 476                                                                                              |
| Default temperature setting                 | °C    | 60                                                                                               |
| Sound power level                           | dB(A) | 15                                                                                               |
| Special information on measuring efficiency |       | Measured with integral flow limiter with highest flow rate, maximum output and maximum set value |
| Daily power consumption                     | kWh   | 2,184                                                                                            |