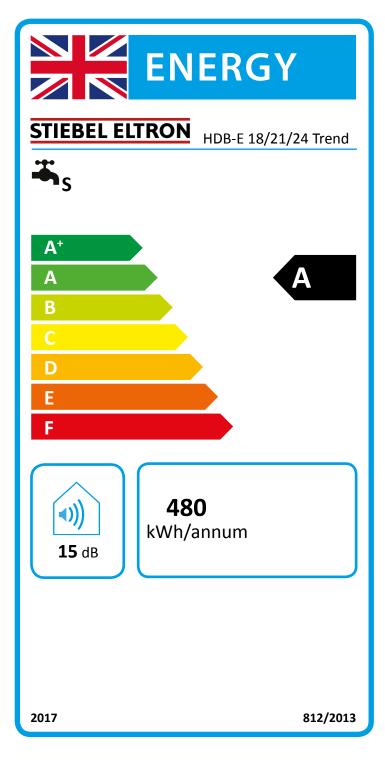

## Product datasheet: Conventional water heaters to regulation (EU) no. 812/2013 and 814/2013 / (S.I. 2019 No. 539 / Schedule 2)

|                                             |       | HDB-E 18/21/24 Trend                                                                             |
|---------------------------------------------|-------|--------------------------------------------------------------------------------------------------|
|                                             |       | 204209                                                                                           |
| Manufacturer                                |       | STIEBEL ELTRON                                                                                   |
| Load profile                                |       | S                                                                                                |
| Energy efficiency class                     |       | A                                                                                                |
| Energy conversion efficiency                | %     | 38                                                                                               |
| Annual power consumption                    | kWh   | 480                                                                                              |
| Default temperature setting                 | °C    | 55                                                                                               |
| Sound power level                           | dB(A) | 15                                                                                               |
| Special information on measuring efficiency |       | Measured with integral flow limiter with highest flow rate, maximum output and maximum set value |
| Daily power consumption                     | kWh   | 2,214                                                                                            |