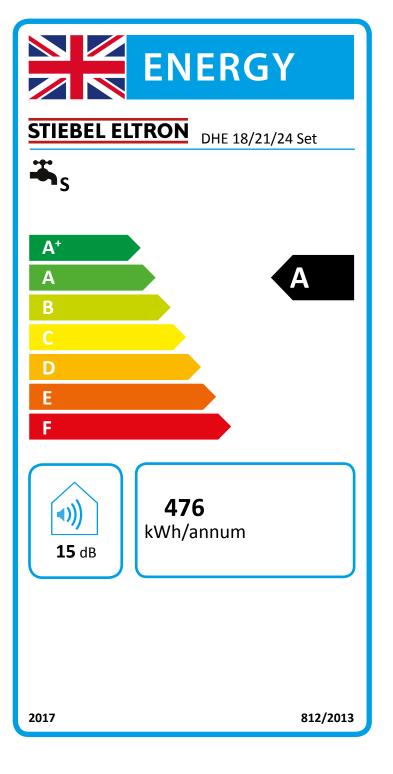

## Product datasheet: Conventional water heaters to regulation (EU) no. 812/2013 and 814/2013 / (S.I. 2019 No. 539 / Schedule 2)

|                                             |       | DHE 18/21/24 Set                                                                     |
|---------------------------------------------|-------|--------------------------------------------------------------------------------------|
|                                             |       | 204284                                                                               |
| Manufacturer                                |       | STIEBEL ELTRON                                                                       |
| Load profile                                |       | S                                                                                    |
| Energy efficiency class                     |       | Α                                                                                    |
| Energy conversion efficiency                | %     | 39                                                                                   |
| Annual power consumption                    | kWh   | 476                                                                                  |
| Default temperature setting                 | °C    | 60                                                                                   |
| Sound power level                           | dB(A) | 15                                                                                   |
| Special information on measuring efficiency |       | Measured at ECO level at highest flow rate,<br>maximum output and maximum set value. |
| Daily power consumption                     | kWh   | 2,184                                                                                |