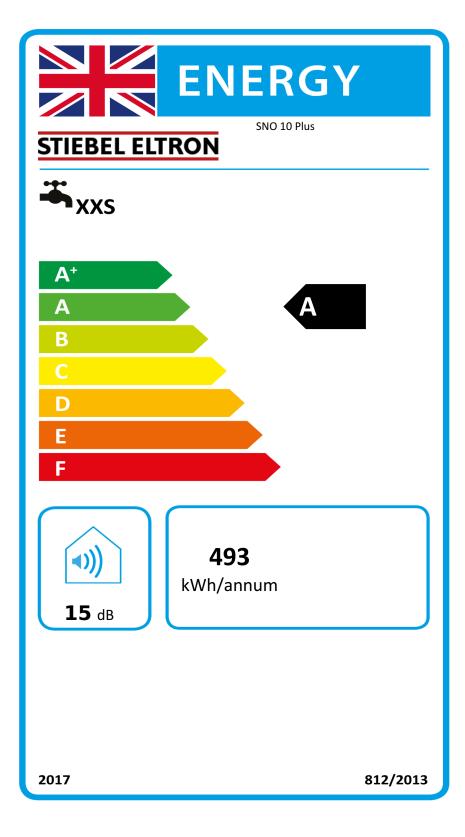

## Product datasheet: Conventional water heater to Regulation (EU) No 812/2013 | 814/2013 / (S.I. 2019 No. 539 / Programme 2)

|                                                         |            | SNO 10 Plus    |
|---------------------------------------------------------|------------|----------------|
|                                                         |            | 204983         |
| Manufacturer                                            |            | STIEBEL ELTRON |
| Load profile                                            |            | XXS            |
| Energy efficiency class                                 |            | A              |
| Energy conversion efficiency                            | %          | 38             |
| Annual power consumption                                | kWh / Jahr | 493            |
| Default temperature settings on the temperature control | °C         | 7,0            |
| Sound power level LWA                                   | dB         | 15             |
| Option for operation only at off-peak times             |            |                |
| Special information on efficiency measurement           |            | none           |
| Weekly power consumption without Smart                  | kWh        | 16             |
| Cylinder volume V                                       | 1          | 10             |
| Mixed water amount at 40 °C                             | 1          | 19             |
| Daily power consumption                                 | kWh        | 2              |