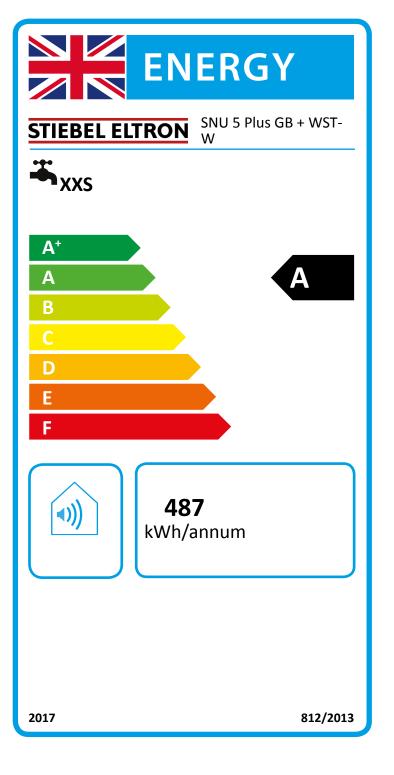

## Product datasheet: Conventional water heaters to regulation (EU) no. 812/2013 and 814/2013 / (S.I. 2019 No. 539 / Schedule 2)

|                                                        |     | SNU 5 Plus GB + WST-W |
|--------------------------------------------------------|-----|-----------------------|
|                                                        |     | 205848                |
| Manufacturer                                           |     | STIEBEL ELTRON        |
| Load profile                                           |     | XXS                   |
| Energy efficiency class                                |     | A                     |
| Energy conversion efficiency                           | %   | 38.00                 |
| Annual power consumption                               | kWh | 487                   |
| Option for exclusive operation during off-peak periods |     | -                     |
| Special information on measuring efficiency            |     | None                  |
| Smart function                                         |     | -                     |
| Daily power consumption                                | kWh | 2.251                 |