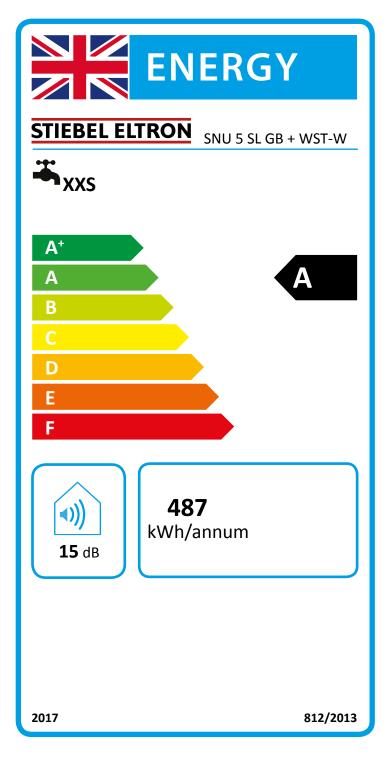

## Product datasheet: Conventional water heaters to regulation (EU) no. 812/2013 and 814/2013 / (S.I. 2019 No. 539 / Schedule 2)

|                                                        |       | SNU 5 SL GB + WST-W |
|--------------------------------------------------------|-------|---------------------|
|                                                        |       | 221119              |
| Manufacturer                                           |       | STIEBEL ELTRON      |
| Load profile                                           |       | XXS                 |
| Energy efficiency class                                |       | A                   |
| Energy conversion efficiency                           | %     | 38                  |
| Annual power consumption                               | kWh   | 487                 |
| Default temperature setting                            | °C    | 55                  |
| Sound power level                                      | dB(A) | 15                  |
| Option for exclusive operation during off-peak periods |       | -                   |
| Special information on measuring efficiency            |       | None                |
| Smart function                                         |       | _                   |
| storage volume V                                       | ĺ     | 5                   |
| Mixed water volume at 40 °C                            |       | 10                  |
| Daily power consumption                                | kWh   | 2.250               |