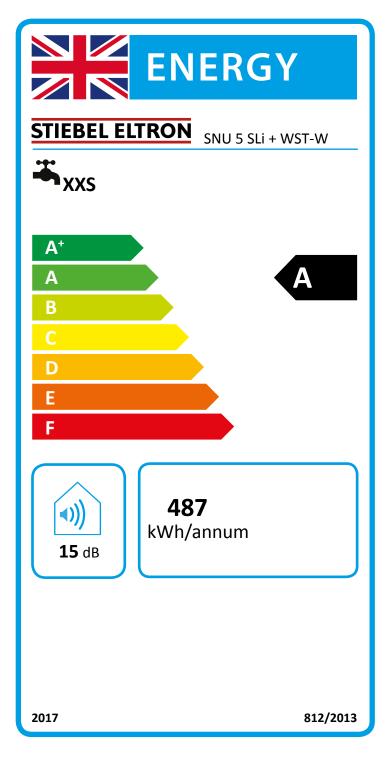

## Product datasheet: Conventional water heaters to regulation (EU) no. 812/2013 and 814/2013 / (S.I. 2019 No. 539 / Schedule 2)

|                                                        |             | SNU 5 SLi + WST-W |
|--------------------------------------------------------|-------------|-------------------|
|                                                        |             | 221122            |
| Manufacturer                                           | <del></del> | STIEBEL ELTRON    |
| Load profile                                           |             | XXS               |
| Energy efficiency class                                |             | A                 |
| Energy conversion efficiency                           | %           | 38                |
| Annual power consumption                               | kWh         | 487               |
| Default temperature setting                            | °C          | 55                |
| Sound power level                                      | dB(A)       | 15                |
| Option for exclusive operation during off-peak periods |             | -                 |
| Special information on measuring efficiency            |             | None              |
| Smart function                                         |             | -                 |
| storage volume V                                       | l           | 5                 |
| Mixed water volume at 40 °C                            | I           | 10                |
| Daily power consumption                                | kWh         | 2.250             |