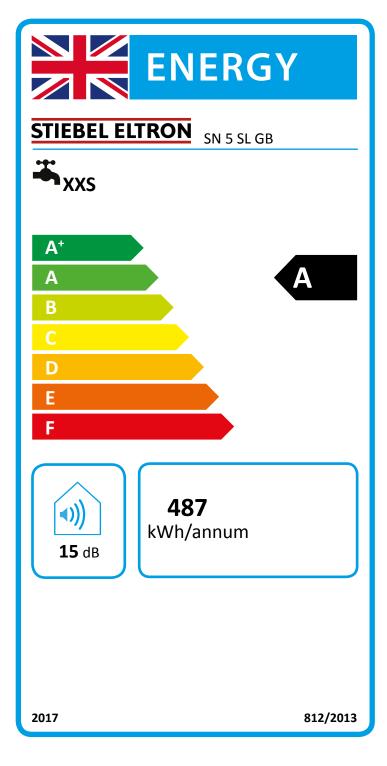

## Product datasheet: Conventional water heaters to regulation (EU) no. 812/2013 and 814/2013 / (S.I. 2019 No. 539 / Schedule 2)

|                                                        |       | SN 5 SL GB     |
|--------------------------------------------------------|-------|----------------|
|                                                        |       | 221125         |
| Manufacturer                                           |       | STIEBEL ELTRON |
| Load profile                                           |       | XXS            |
| Energy efficiency class                                |       | A              |
| Energy conversion efficiency                           | %     | 38.00          |
| Annual power consumption                               | kWh   | 487            |
| Default temperature setting                            | °C    | 55             |
| Sound power level                                      | dB(A) | 15             |
| Option for exclusive operation during off-peak periods |       | _              |
| Special information on measuring efficiency            |       | None           |
| Smart function                                         |       | _              |
| storage volume V                                       |       | 5.00           |
| Mixed water volume at 40 °C                            | I     | 10             |
| Daily power consumption                                | kWh   | 2,250          |