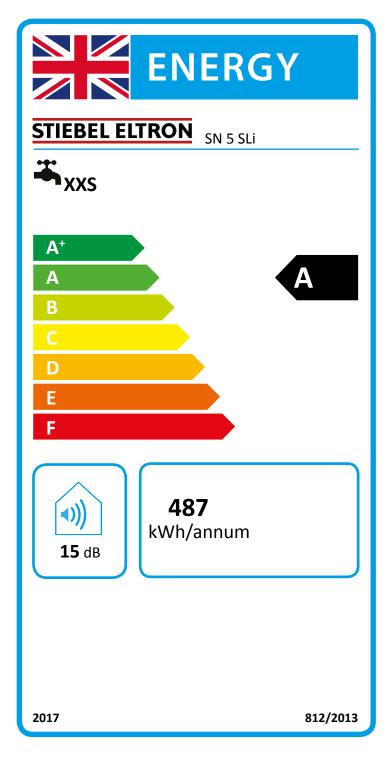

## Product datasheet: Conventional water heaters to regulation (EU) no. 812/2013 and 814/2013 / (S.I. 2019 No. 539 / Schedule 2)

|                                                        |       | SN 5 SLi       |
|--------------------------------------------------------|-------|----------------|
|                                                        |       | 221127         |
| Manufacturer                                           |       | STIEBEL ELTRON |
| Load profile                                           |       | XXS            |
| Energy efficiency class                                |       | A              |
| Energy conversion efficiency                           | %     | 38.00          |
| Annual power consumption                               | kWh   | 487            |
| Default temperature setting                            | °C    | 55             |
| Sound power level                                      | dB(A) | 15             |
| Option for exclusive operation during off-peak periods |       | -              |
| Special information on measuring efficiency            |       | None           |
| Smart function                                         |       | _              |
| storage volume V                                       | ĺ     | 5.00           |
| Mixed water volume at 40 °C                            |       | 10             |
| Daily power consumption                                | kWh   | 2250           |