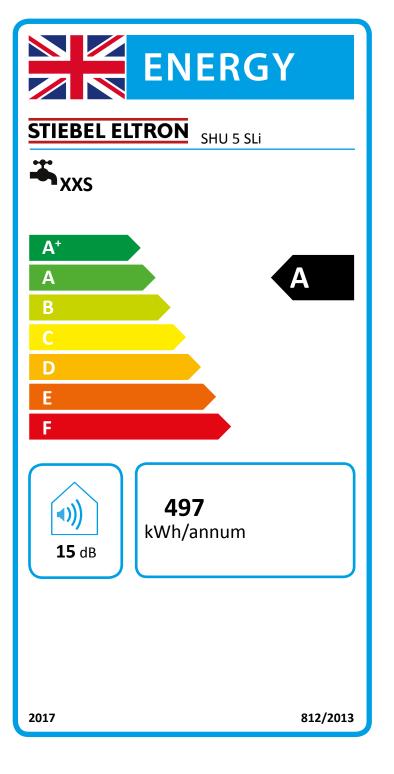

## Product datasheet: Conventional water heaters to regulation (EU) no. 812/2013 and 814/2013 / (S.I. 2019 No. 539 / Schedule 2)

|                                                        |       | SHU 5 SLi      |
|--------------------------------------------------------|-------|----------------|
|                                                        |       | 222151         |
| Manufacturer                                           |       | STIEBEL ELTRON |
| Load profile                                           |       | XXS            |
| Energy efficiency class                                |       | A              |
| Energy conversion efficiency                           | %     | 37.00          |
| Annual power consumption                               | kWh   | 497            |
| Default temperature setting                            | °C    | 55             |
| Sound power level                                      | dB(A) | 15             |
| Option for exclusive operation during off-peak periods |       | -              |
| Special information on measuring efficiency            |       | None           |
| Smart function                                         |       | -              |
| storage volume V                                       |       | 5.00           |
| Mixed water volume at 40 °C                            |       | 10             |
| Daily power consumption                                | kWh   | 2,313          |