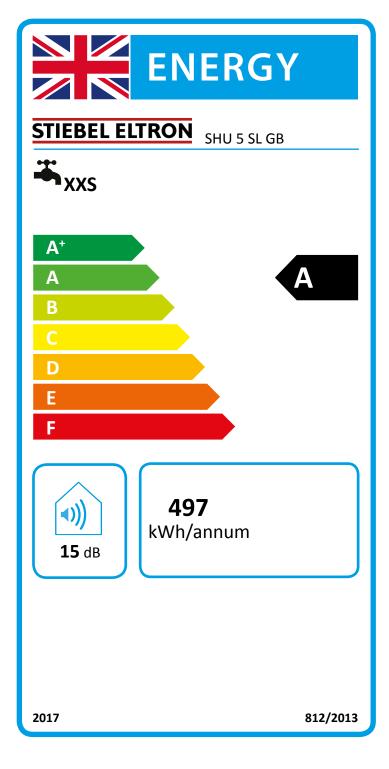

## Product datasheet: Conventional water heaters to regulation (EU) no. 812/2013 and 814/2013 / (S.I. 2019 No. 539 / Schedule 2)

|                                                        |       | CUIL E CL CD   |
|--------------------------------------------------------|-------|----------------|
|                                                        |       | SHU 5 SL GB    |
|                                                        |       | 222153         |
| Manufacturer                                           |       | STIEBEL ELTRON |
| Load profile                                           |       | XXS            |
| Energy efficiency class                                |       | A              |
| Energy conversion efficiency                           | %     | 37.00          |
| Annual power consumption                               | kWh   | 497            |
| Default temperature setting                            | °C    | 55             |
| Sound power level                                      | dB(A) | 15             |
| Option for exclusive operation during off-peak periods |       | -              |
| Special information on measuring efficiency            |       | None           |
| Smart function                                         |       | -              |
| storage volume V                                       | l     | 5.00           |
| Mixed water volume at 40 °C                            |       | 10             |
| Daily power consumption                                | kWh   | 2,313          |