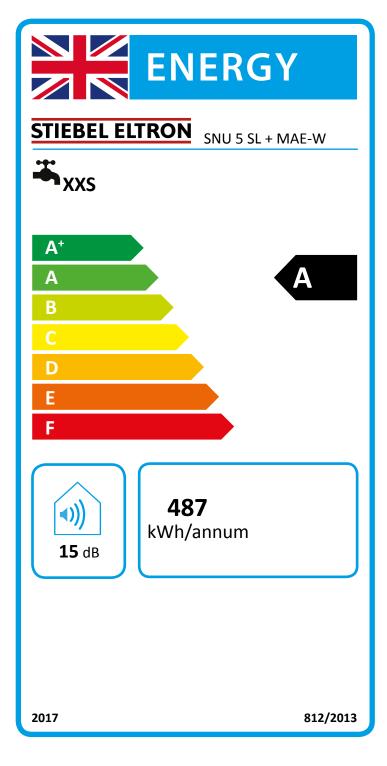

## Product datasheet: Conventional water heaters to regulation (EU) no. 812/2013 and 814/2013 / (S.I. 2019 No. 539 / Schedule 2)

|                                                        |       | SNU 5 SL + MAE-W |
|--------------------------------------------------------|-------|------------------|
|                                                        |       | 222172           |
| Manufacturer                                           |       | STIEBEL ELTRON   |
| Load profile                                           |       | XXS              |
| Energy efficiency class                                |       | A                |
| Energy conversion efficiency                           | %     | 38               |
| Annual power consumption                               | kWh   | 487              |
| Default temperature setting                            | °C    | 55               |
| Sound power level                                      | dB(A) | 15               |
| Option for exclusive operation during off-peak periods |       | -                |
| Special information on measuring efficiency            |       | None             |
| Smart function                                         |       | -                |
| storage volume V                                       | 1     | 5                |
| Mixed water volume at 40 °C                            |       | 10               |
| Daily power consumption                                | kWh   | 2.250            |