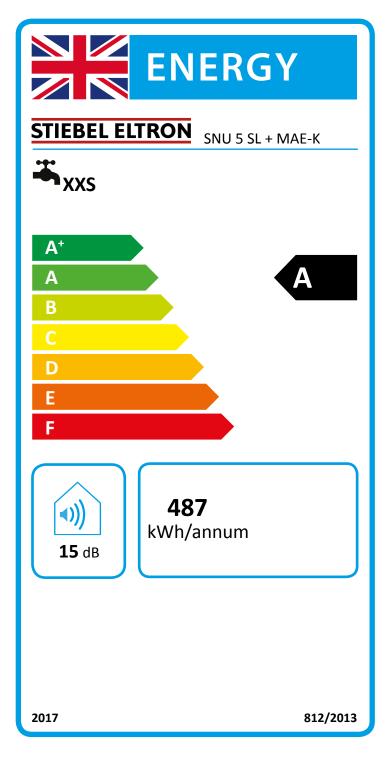

## Product datasheet: Conventional water heaters to regulation (EU) no. 812/2013 and 814/2013 / (S.I. 2019 No. 539 / Schedule 2)

|                                                        |       | SNU 5 SL + MAE-K |
|--------------------------------------------------------|-------|------------------|
|                                                        |       | 222173           |
| Manufacturer                                           |       | STIEBEL ELTRON   |
| Load profile                                           |       | XXS              |
| Energy efficiency class                                |       | A                |
| Energy conversion efficiency                           | %     | 38               |
| Annual power consumption                               | kWh   | 487              |
| Default temperature setting                            | °C    | 55               |
| Sound power level                                      | dB(A) | 15               |
| Option for exclusive operation during off-peak periods |       | -                |
| Special information on measuring efficiency            |       | None             |
| Smart function                                         |       | -                |
| storage volume V                                       |       | 5                |
| Mixed water volume at 40 °C                            | -     | 10               |
| Daily power consumption                                | kWh   | 2.250            |