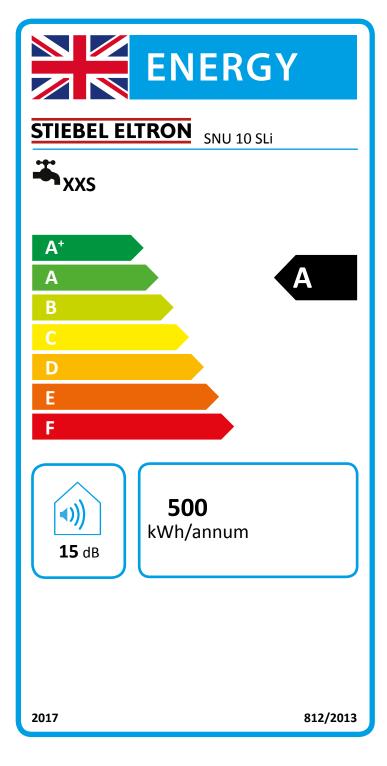

## Product datasheet: Conventional water heaters to regulation (EU) no. 812/2013 and 814/2013 / (S.I. 2019 No. 539 / Schedule 2)

|                                                        |       | SNU 10 SLi     |
|--------------------------------------------------------|-------|----------------|
|                                                        |       | 222199         |
| Manufacturer                                           |       | STIEBEL ELTRON |
| Load profile                                           |       | XXS            |
| Energy efficiency class                                |       | A              |
| Energy conversion efficiency                           | %     | 36.90          |
| Annual power consumption                               | kWh   | 500            |
| Default temperature setting                            | °C    | 55             |
| Sound power level                                      | dB(A) | 15             |
| Option for exclusive operation during off-peak periods |       | -              |
| Special information on measuring efficiency            |       | None           |
| Smart function                                         |       | -              |
| storage volume V                                       | ĺ     | 10.00          |
| Mixed water volume at 40 °C                            | ı     | 19             |