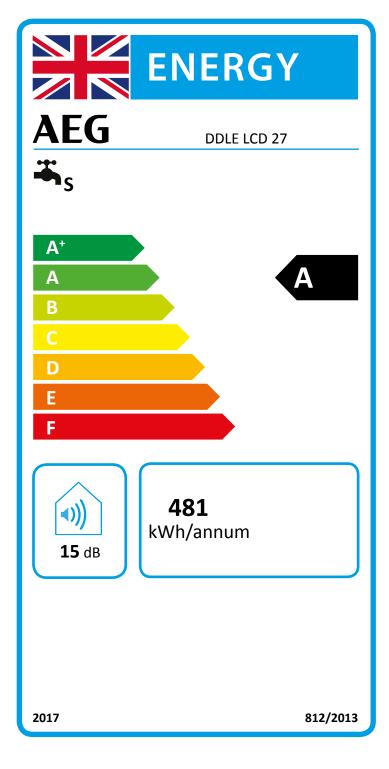

## Product datasheet: Conventional water heaters to regulation (EU) no. 812/2013 and 814/2013 / (S.I. 2019 No. 539 / Schedule 2)

|                                             |       | DDLE LCD 27                 |
|---------------------------------------------|-------|-----------------------------|
|                                             |       | 222395                      |
| Manufacturer                                |       | AEG Haustechnik             |
| Load profile                                |       | S                           |
| Energy efficiency class                     |       | A                           |
| Energy conversion efficiency                | %     | 39                          |
| Annual power consumption                    | kWh   | 481                         |
| Default temperature setting                 | °C    | 60                          |
| Sound power level                           | dB(A) | 15                          |
| Special information on measuring efficiency |       | Measured with DMB 8.5 l/min |
| Daily power consumption                     | kWh   | 2,220                       |