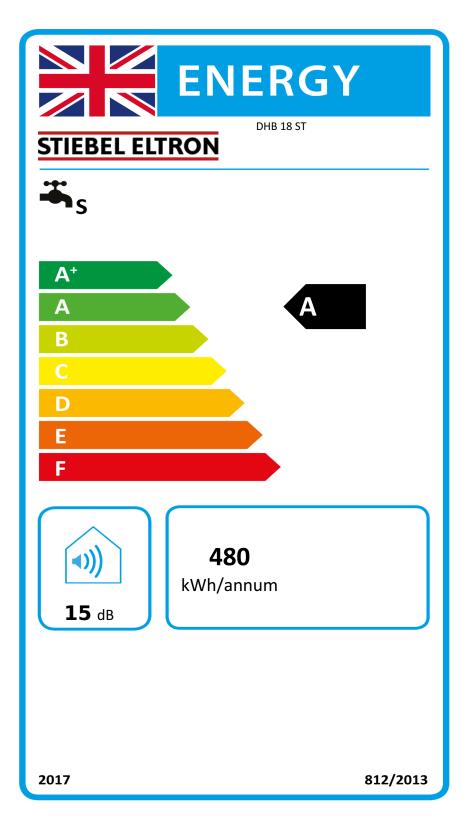

## Product datasheet: Conventional water heater to Regulation (EU) No 812/2013 | 814/2013 / (S.I. 2019 No. 539 / Programme 2)

|                                                         |            | DHB 18 ST      |
|---------------------------------------------------------|------------|----------------|
|                                                         |            | 227608         |
| Manufacturer                                            |            | STIEBEL ELTRON |
| Load profile                                            |            | S              |
| Energy efficiency class                                 |            | A              |
| Energy conversion efficiency                            | %          | 39             |
| Annual power consumption                                | kWh / Jahr | 480            |
| Default temperature settings on the temperature control | °C         | 55,0           |
| Sound power level LWA                                   | dB         | 15             |
| Option for operation only at off-peak times             | •          | -              |
| Daily power consumption                                 | kWh        | 2              |