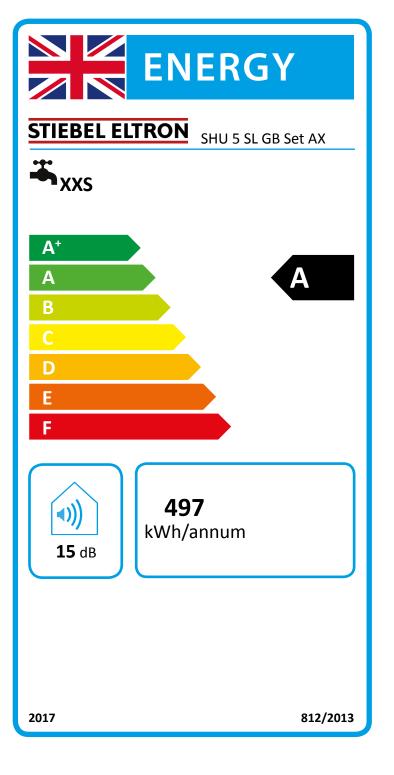

## Product datasheet: Conventional water heaters to regulation (EU) no. 812/2013 and 814/2013 / (S.I. 2019 No. 539 / Schedule 2)

|                                                        |       | SHU 5 SL GB Set AX |
|--------------------------------------------------------|-------|--------------------|
|                                                        |       | 227687             |
| Manufacturer                                           |       | STIEBEL ELTRON     |
| Load profile                                           |       | XXS                |
| Energy efficiency class                                |       | А                  |
| Energy conversion efficiency                           | %     | 37                 |
| Annual power consumption                               | kWh   | 497                |
| Default temperature setting                            | °C    | 55                 |
| Sound power level                                      | dB(A) | 15                 |
| Option for exclusive operation during off-peak periods |       | -                  |
| Special information on measuring efficiency            |       | None               |
| Smart function                                         |       | -                  |
| storage volume V                                       |       | 5                  |
| Mixed water volume at 40 °C                            |       | 10                 |
| Daily power consumption                                | kWh   | 2,313              |