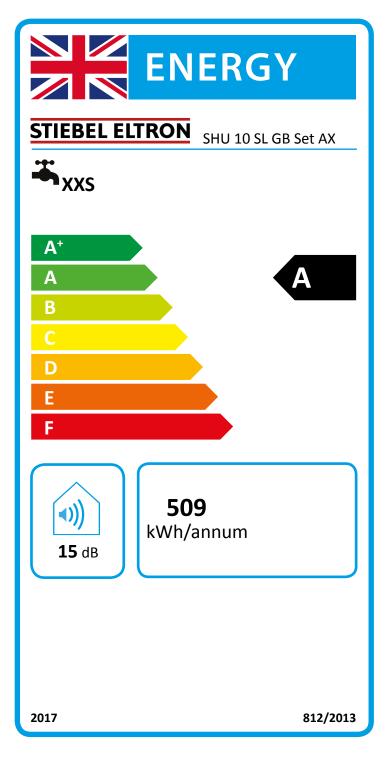

## Product datasheet: Conventional water heaters to regulation (EU) no. 812/2013 and 814/2013 / (S.I. 2019 No. 539 / Schedule 2)

|                                                        |       | SHU 10 SL GB Set AX |
|--------------------------------------------------------|-------|---------------------|
|                                                        |       | 227689              |
| Manufacturer                                           |       | STIEBEL ELTRON      |
| Load profile                                           |       | XXS                 |
| Energy efficiency class                                |       | A                   |
| Annual power consumption                               | kWh   | 509                 |
| Default temperature setting                            | °C    | 55                  |
| Sound power level                                      | dB(A) | 15                  |
| Option for exclusive operation during off-peak periods |       | -                   |
| Special information on measuring efficiency            |       | None                |
| Smart function                                         |       | _                   |
| storage volume V                                       | I     | 10                  |
| Mixed water volume at 40 °C                            |       | 19                  |